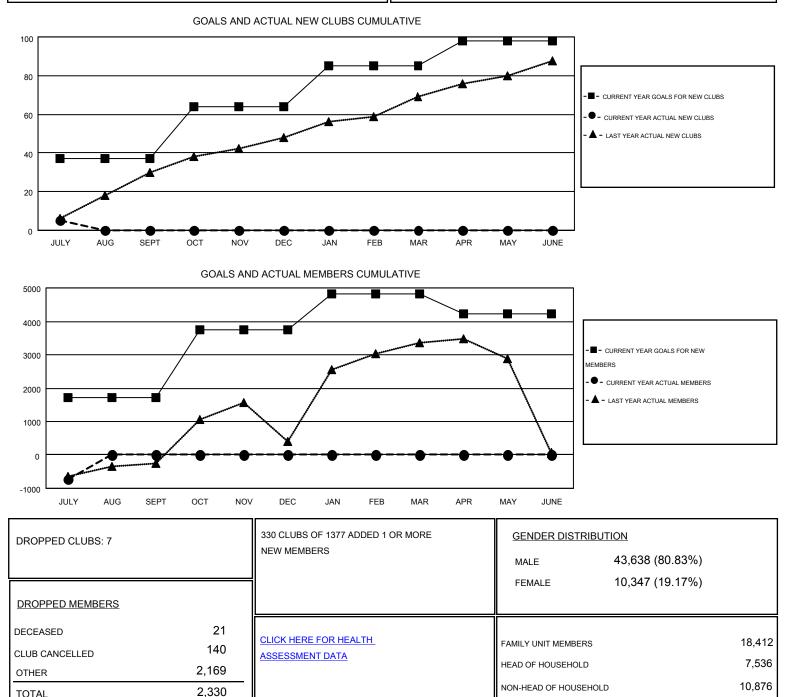

### Results as of: 7/31/2016

#### **ER GURUNATHAN** GMT

| GMT | CA  | 6 |
|-----|-----|---|
|     | UR. | υ |

| Clubs                 |                  |           |                  | Members               |               |                    |                                        |                    |                  |
|-----------------------|------------------|-----------|------------------|-----------------------|---------------|--------------------|----------------------------------------|--------------------|------------------|
| RESULTS FOR 2016-2017 |                  |           |                  | RESULTS FOR 2016-2017 |               |                    |                                        |                    |                  |
| QUARTER               | NEW CLUB<br>GOAL | NEW CLUBS | DROPPED<br>CLUBS | NET<br>GAIN/LOSS      | QUARTER       | NEW MEMBER<br>GOAL | CHARTER AND<br>NEW<br>MEMBERS<br>ADDED | DROPPED<br>MEMBERS | NET<br>GAIN/LOSS |
| JULY/AUG/SEPT         | 37               | 5         | 7                | -2                    | JULY/AUG/SEPT | 1,709              | 1,592                                  | 2,330              | -738             |
| OCT/NOV/DEC           | 27               | 0         | 0                | 0                     | OCT/NOV/DEC   | 2,030              | 0                                      | 0                  | 0                |
| JAN/FEB/MAR           | 21               | 0         | 0                | 0                     | JAN/FEB/MAR   | 1,077              | 0                                      | 0                  | 0                |
| APR/MAY/JUNE          | 13               | 0         | 0                | 0                     | APR/MAY/JUNE  | -582               | 0                                      | 0                  | 0                |

TOTAL